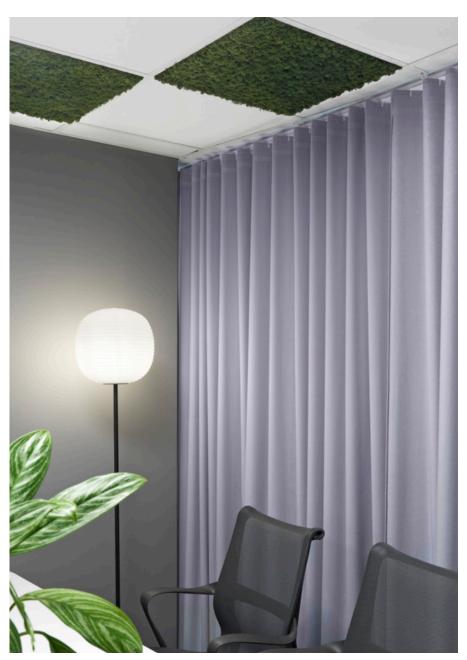

## Absorbing sound Inwob shisqu

Canopy is made from the same functional, hand-picked Scandinavian reindeer moss as our other forest friends. Easily fitted in your standard ceiling grid, it provides highly effective sound absorption from above. Use it to give your space a comforting framing, patterns to emphasize the layout of the room, or combine it with complementing wall coverings.

Completely maintenance free, the panel retains its color and stays soft by absorbing and releasing moisture from the air all on its own.

Canopy
In colours Moss & Natural