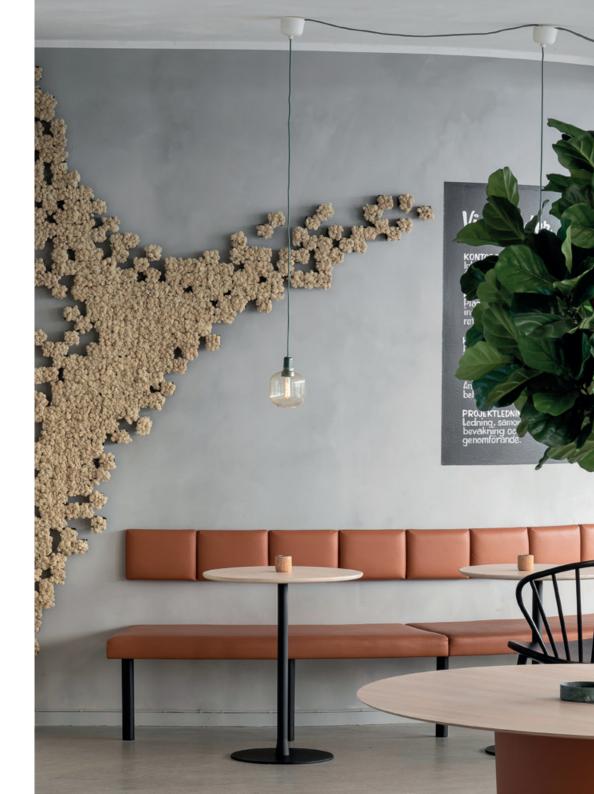

### Letters & Logos -

Transform any text or shape into abiophilic eye-catcher. From twirly texts to lavish logos! Send us your custom shape and receive a free consultation.

**Letters & Logos**Custom shapes with a reindeer moss filling or backdrop

Letters & Logos
Custom shape with reindeer moss backdrop