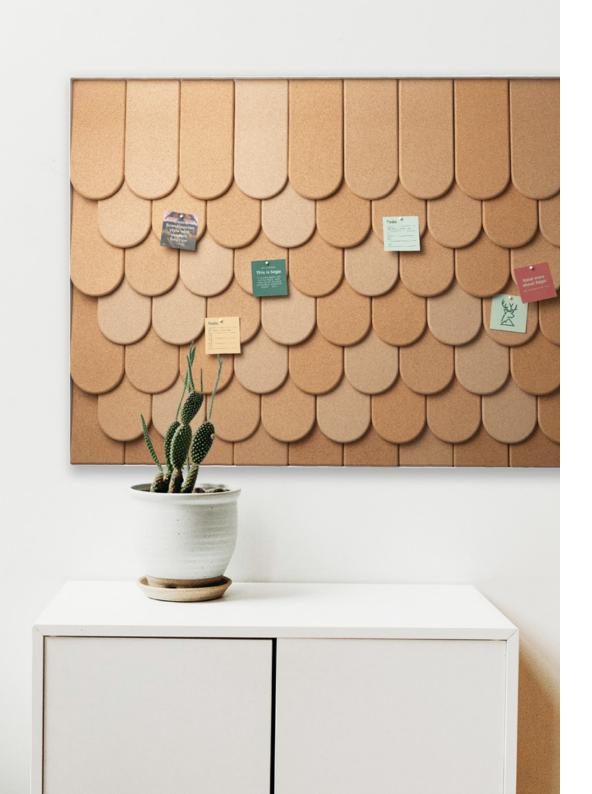

### Saga...but framed!

Saga Framed - A quick & easy way to add the mesmerizing "Saga" into any interior. The 120 x 84 cm panels are filled with one of 7 unique shapes inspired by traditional Scandinavian architecture.

Just hang it like a portrait, and you are ready to start pinning (and enjoying soothing new room acoustics)!