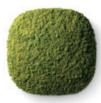

### Combine shapes, sizes and colours

Convex is made from naturally grown, hand-picked Scandina-vian reindeer moss, ideal for absorbing noise from multiple directions.

It offers a wide range of creative and functional possibilities with its distinct geometric shapes and organic, fascinating surface. Soft to the touch, the reindeer moss regulates its own humidity year-round and requires no maintenance at all — no watering, no trimming, no sunlight.

Convex Circle

Convex Squircle

Convex Hexagon

**Convex**Squircle & Round in colour Natural

### Convex

Convex Square 30 x 30 x 10 cm 45 x 45 x 11 cm 60 x 60 x 12 cm

Convex Circle 30 Ø x 10 cm 45 Ø x 11 cm 60 Ø x 12 cm

Convex Squircle 30 x 30 x 10 cm 45 x 45 x 11 cm 60 x 60 x 12 cm

**Convex Hexagon** 30 Ø x 10 cm 45 Ø x 11 cm 60 Ø x 12 cm