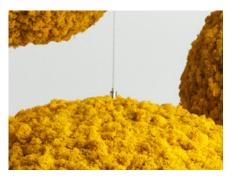

### A sound absorbing conversation starter

Cloudberry is a suspended soundabsorbing sphere made from handpicked Scandinavian reindeer moss, that brings depth and dimension into your interiors. Along with creativity and joy, it will add new sensations to your interiors. With a large amount of reindeer moss used in each Cloudberry, it improves room acoustics remarkably.

Cloudberry
In colour Honey