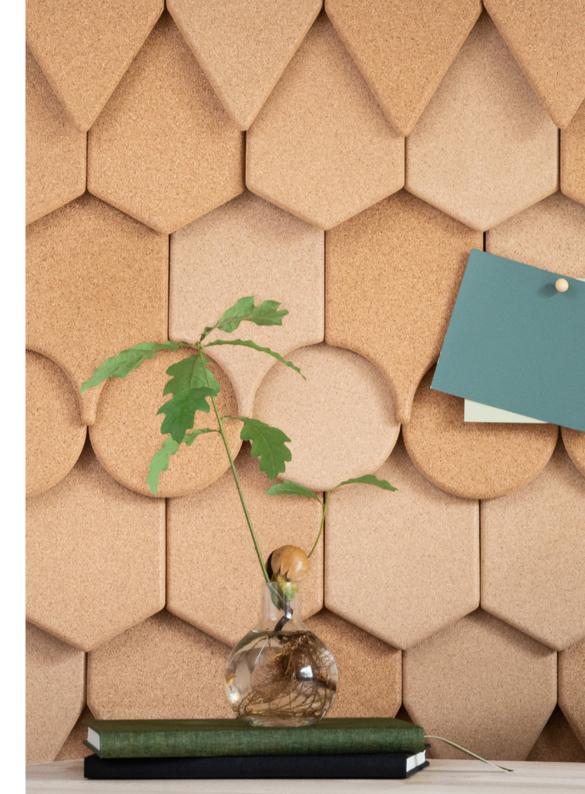

# Combining tradition with modern function

Saga brings that traditional beauty into your modern interior - using one of the most eco-friendly materials around. Cork is ideal for pinning stuff onto, and helps improve room acoustics.

The material is light-weight, fire retardant and requires no maintenance.

Saga comes in seven shapes, allowing for a wide range of fascinating looks.

We combined the magical style of olden day Scandinavian buildings with modern function, and named it "Saga" - Swedish for fairy tale.

**Saga** Feather, Straight, Diamond, Hexagon, Round, Drop & Traditional