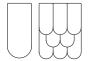

# Combining tradition with modern function

Saga brings that traditional beauty into your modern interior - using one of the most eco-friendly materials around. Cork is ideal for pinning stuff onto, and helps improve room acoustics.

The material is light-weight, fire retardant and requires no maintenance.

Saga comes in seven shapes, allowing for a wide range of fascinating looks.

We combined the magical style of olden day Scandinavian buildings with modern function, and named it "Saga" - Swedish for fairy tale.

**Saga** Feather, Straight, Diamond, Hexagon, Round, Drop & Traditional