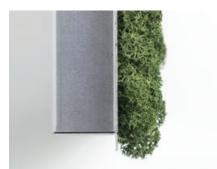

### Combine shapes, sizes and colours

Convex is made from naturally grown, hand-picked Scandina-vian reindeer moss, ideal for absorbing noise from multiple directions.

It offers a wide range of creative and functional possibilities with its distinct geometric shapes and organic, fascinating surface. Soft to the touch, the reindeer moss regulates its own humidity year-round and requires no maintenance at all — no watering, no trimming, no sunlight.

Convex Circle

Convex Squircle

Convex Hexagon

**Convex**Squircle & Round in colour Natural