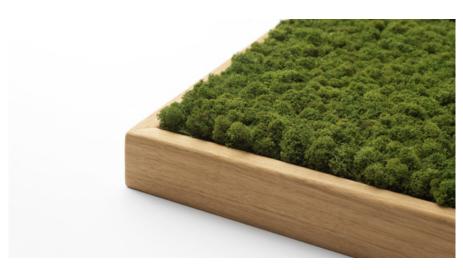

### Combine shapes, sizes and colours

Convex is made from naturally grown, hand-picked Scandina-vian reindeer moss, ideal for absorbing noise from multiple directions.

It offers a wide range of creative and functional possibilities with its distinct geometric shapes and organic, fascinating surface. Soft to the touch, the reindeer moss regulates its own humidity year-round and requires no maintenance at all — no watering, no trimming, no sunlight.