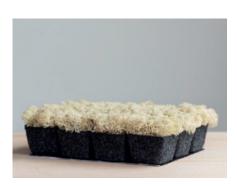

## Little cubes for big ideas

Pixel is made from naturally grown, hand picked Scandinavian reindeer moss which reduces noise very effectively.

Only 5 by 5 cm (roughly 2 inches), Pixel is inspiring to the creative, design oriented mind.

The material stays fluffy by regulating its own humidity year-round and does not require any maintenance — no watering, trimming or sunlight.

Pixel
In colour Natural

**Pixel**In colours Moss and Copper