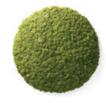

### Combine shapes, sizes and colours

Convex is made from naturally grown, hand-picked Scandina-vian reindeer moss, ideal for absorbing noise from multiple directions.

It offers a wide range of creative and functional possibilities with its distinct geometric shapes and organic, fascinating surface. Soft to the touch, the reindeer moss regulates its own humidity year-round and requires no maintenance at all — no watering, no trimming, no sunlight.

Convex Circle

Convex Squircle

Convex Hexagon

**Convex**Squircle & Round in colour Natural