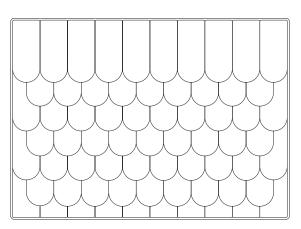

# Combining tradition with modern function

Saga brings that traditional beauty into your modern interior - using one of the most eco-friendly materials around. Cork is ideal for pinning stuff onto, and helps improve room acoustics.

The material is light-weight, fire retardant and requires no maintenance.

Saga comes in seven shapes, allowing for a wide range of fascinating looks.

We combined the magical style of olden day Scandinavian buildings with modern function, and named it "Saga" - Swedish for fairy tale.

**Saga** Feather, Straight, Diamond, Hexagon, Round, Drop & Traditional

### Saga...but framed!

Saga Framed - A quick & easy way to add the mesmerizing "Saga" into any interior. The 120 x 84 cm panels are filled with one of 7 unique shapes inspired by traditional Scandinavian architecture.