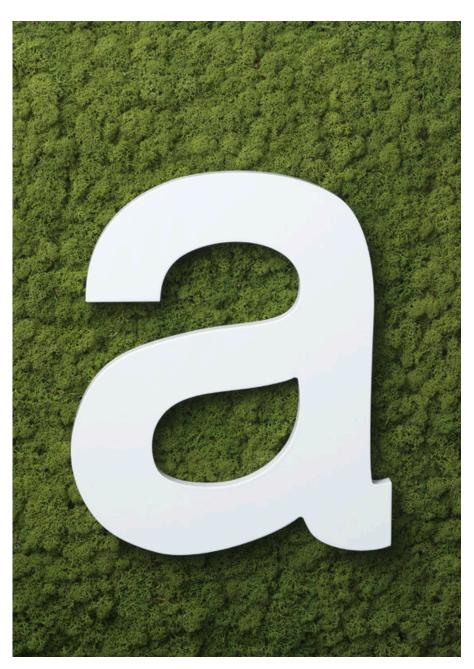

### Letters & Logos -

Transform any text or shape into abiophilic eye-catcher. From twirly texts to lavish logos! Send us your custom shape and receive a free consultation.

**Letters & Logos**Custom shapes with a reindeer moss filling or backdrop

Letters & Logos
Custom shape with reindeer moss backdrop