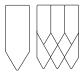

# Combining tradition with modern function

Saga brings that traditional beauty into your modern interior - using one of the most eco-friendly materials around. Cork is ideal for pinning stuff onto, and helps improve room acoustics.

The material is light-weight, fire retardant and requires no maintenance.

Saga comes in seven shapes, allowing for a wide range of fascinating looks.

We combined the magical style of olden day Scandinavian buildings with modern function, and named it "Saga" - Swedish for fairy tale.

**Saga** Feather, Straight, Diamond, Hexagon, Round, Drop & Traditional