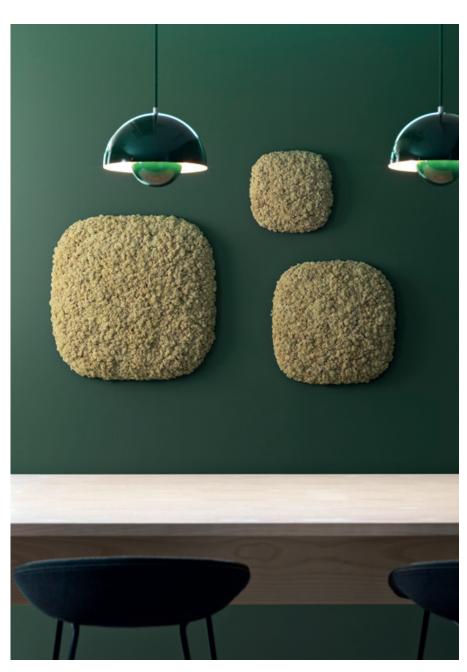

## A spot for well-being

Glade Wall comes in three
- grand! - sizes and will
add a touch of nature to
any workplace. Each piece of
Glade Wall uses sustainably
hand-picked reindeer moss
from Scandinavian forests
to absorb sound and create
a calmer space where people
can relax and focus.

Glade Wall
In colours Natural and Moss