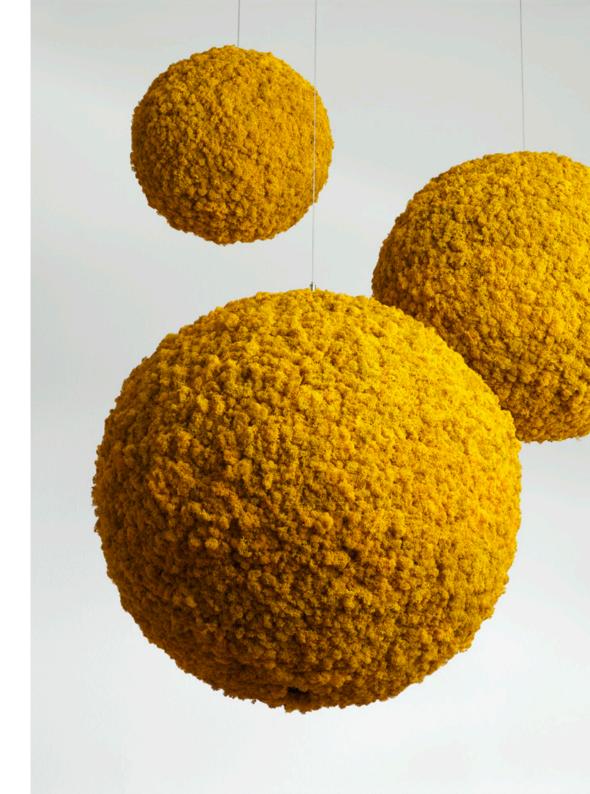

### A sound absorbing conversation starter

Cloudberry is a suspended soundabsorbing sphere made from handpicked Scandinavian reindeer moss, that brings depth and dimension into your interiors. Along with creativity and joy, it will add new sensations to your interiors. With a large amount of reindeer moss used in each Cloudberry, it improves room acoustics remarkably.

Cloudberry
In colour Honey