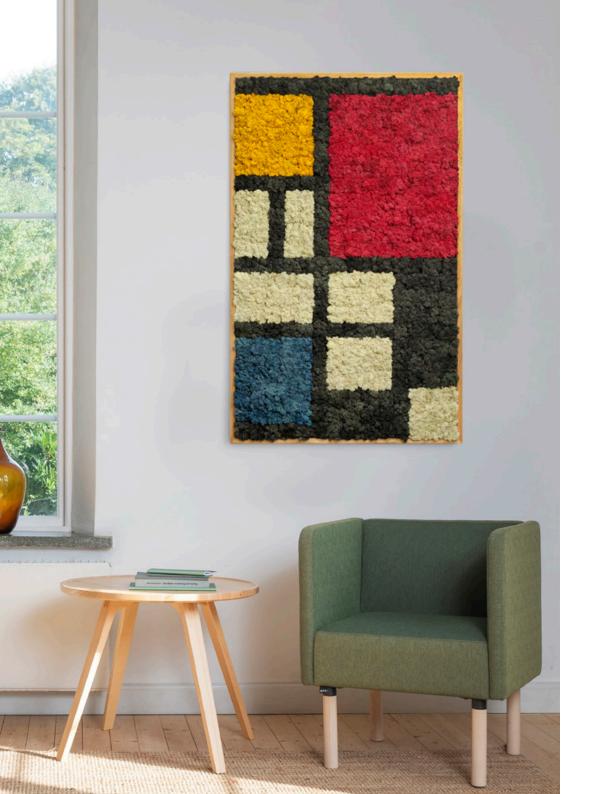

### A true art piece

Pixel Framed is probably the easiest way to make a unique creation with reindeer moss. Simply select one of our standard designs, or create one of your own. We will assemble your artwork by hand, frame it in oak-wood, and deliver it ready-to-install.

**Pixel Framed**In colours Moss, Natural, Apple, Azure, Honey & Ruby