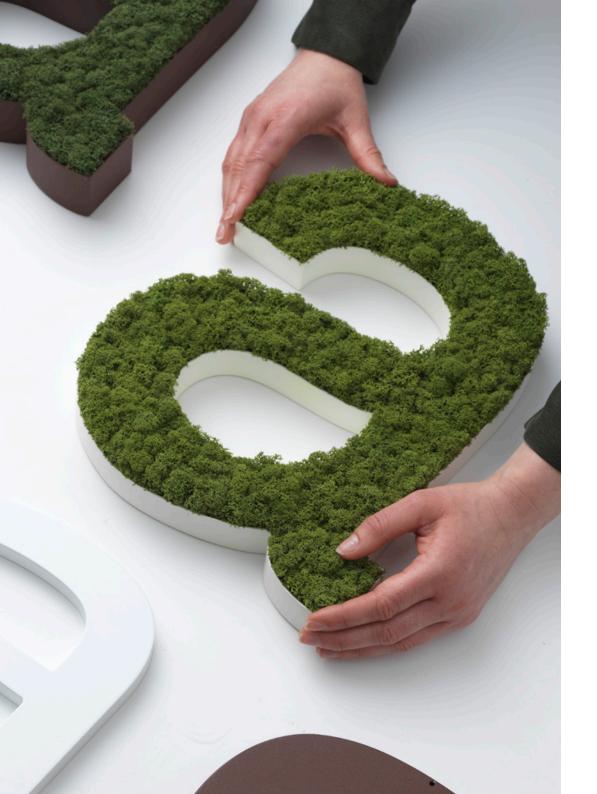

### Letters & Logos -

Transform any text or shape into abiophilic eye-catcher. From twirly texts to lavish logos! Send us your custom shape and receive a free consultation.

**Letters & Logos**Custom shapes with a reindeer moss filling or backdrop

Letters & Logos
Custom shape with reindeer moss backdrop