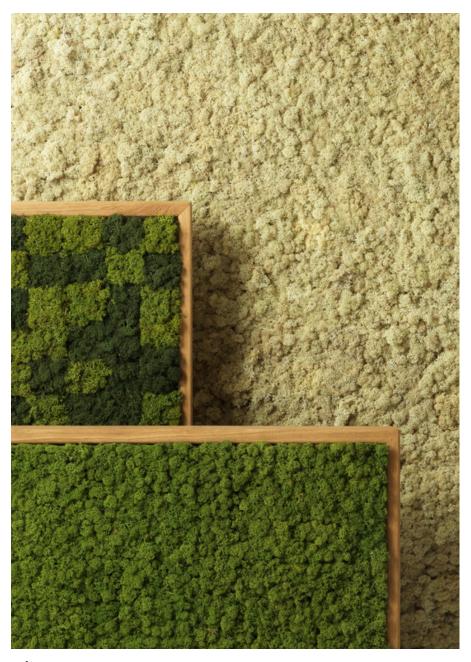

## Little cubes for big ideas

Pixel is made from naturally grown, hand picked Scandinavian reindeer moss which reduces noise very effectively.

Only 5 by 5 cm (roughly 2 inches), Pixel is inspiring to the creative, design oriented mind.

The material stays fluffy by regulating its own humidity year-round and does not require any maintenance — no watering, trimming or sunlight.

Pixel
In colour Natural

**Pixel**In colours Moss and Copper