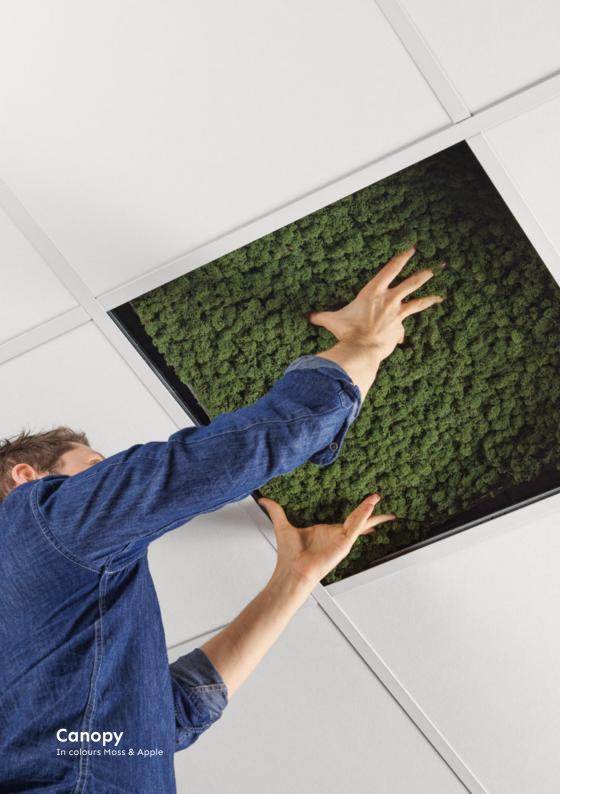

## Absorbing sound Inwob shisqu

Canopy is made from the same functional, hand-picked Scandinavian reindeer moss as our other forest friends. Easily fitted in your standard ceiling grid, it provides highly effective sound absorption from above. Use it to give your space a comforting framing, patterns to emphasize the layout of the room, or combine it with complementing wall coverings.

Completely maintenance free, the panel retains its color and stays soft by absorbing and releasing moisture from the air all on its own.

Canopy
In colours Moss & Natural

### Canopy

### Canopy

Different sizes available. Fits common suspended ceilings.