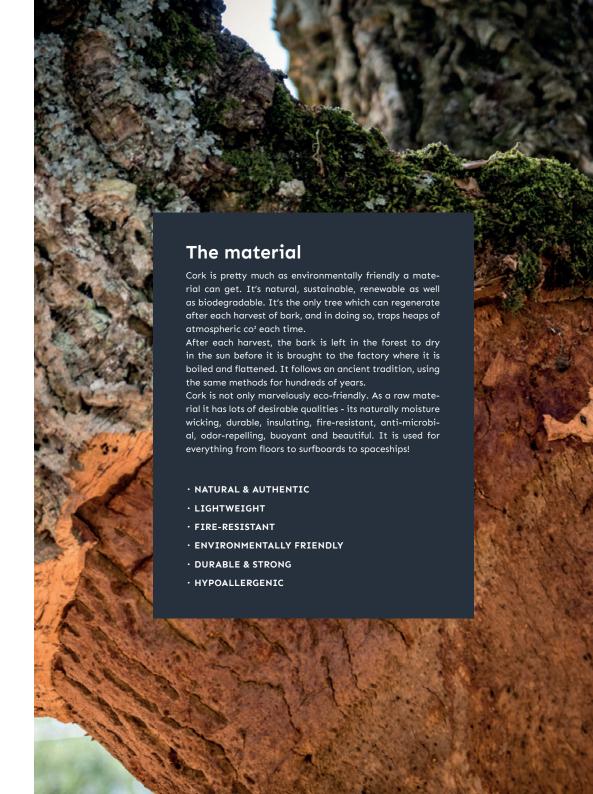

# Combining tradition with modern function

Saga brings that traditional beauty into your modern interior - using one of the most eco-friendly materials around. Cork is ideal for pinning stuff onto, and helps improve room acoustics.

The material is light-weight, fire retardant and requires no maintenance.

Saga comes in seven shapes, allowing for a wide range of fascinating looks.

We combined the magical style of olden day Scandinavian buildings with modern function, and named it "Saga" - Swedish for fairy tale.