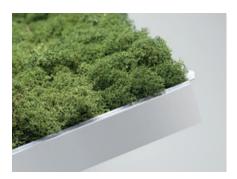

### Combine shapes, sizes and colours

Convex is made from naturally grown, hand-picked Scandina-vian reindeer moss, ideal for absorbing noise from multiple directions.

It offers a wide range of creative and functional possibilities with its distinct geometric shapes and organic, fascinating surface. Soft to the touch, the reindeer moss regulates its own humidity year-round and requires no maintenance at all — no watering, no trimming, no sunlight.

Convex Circle

Convex Squircle

Convex Hexagon

**Convex**Squircle & Round in colour Natural