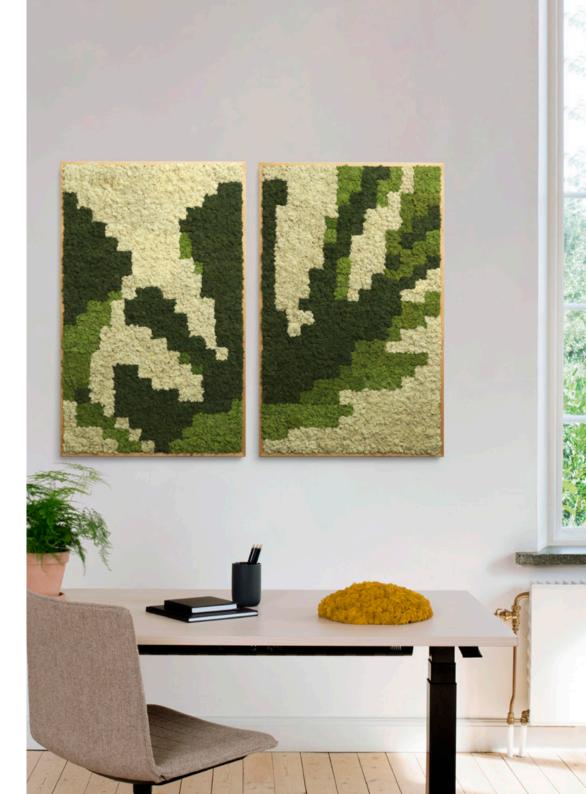

### A true art piece

Pixel Framed is probably the easiest way to make a unique creation with reindeer moss. Simply select one of our standard designs, or create one of your own. We will assemble your artwork by hand, frame it in oak-wood, and deliver it ready-to-install.

The naturally grown reindeer moss stays soft by regulating its own humidity year-round and requires no maintenance at all – no watering, no trimming, no sunlight.

**Pixel Framed**In colours Moss, Apple & Natural