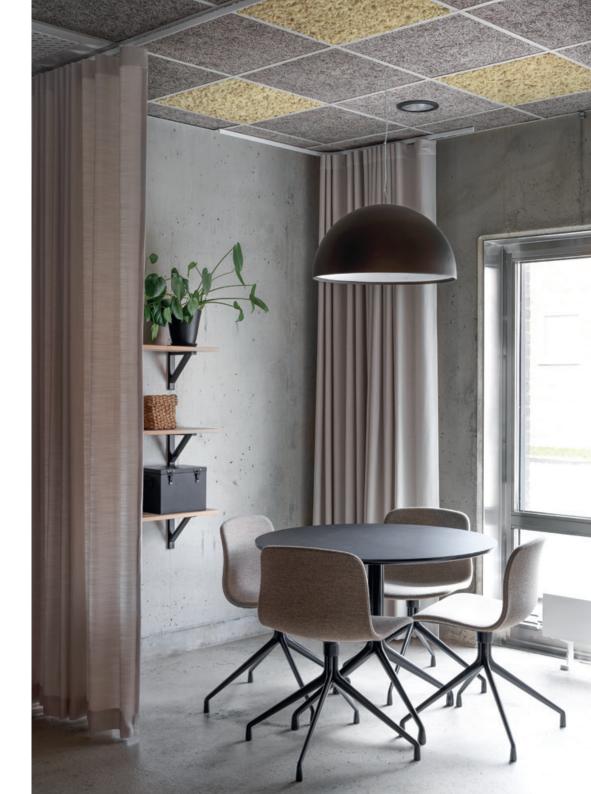

# Combining tradition with modern function

Saga brings that traditional beauty into your modern interior - using one of the most eco-friendly materials around. Cork is ideal for pinning stuff onto, and helps improve room acoustics.

The material is light-weight, fire retardant and requires no maintenance.

Saga comes in seven shapes, allowing for a wide range of fascinating looks.

We combined the magical style of olden day Scandinavian buildings with modern function, and named it "Saga" - Swedish for fairy tale.

**Saga** Feather, Straight, Diamond, Hexagon, Round, Drop & Traditional