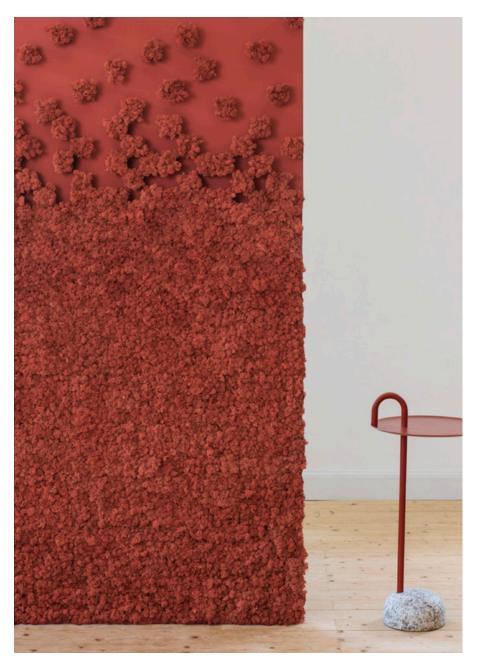

s a wide range of creative and functional possibilities with its distinct geometric shapes and organic, fascinating surface. Soft to the touch, the reindeer moss regulates its own humidity year-round and requires no maintenance at all — no watering, no trimming, no sunlight.







Convex Circle



Convex Squircle



Convex Hexagon



**Convex**Squircle & Round in colour Natural



## Little cubes for big ideas

Pixel is made from naturally grown, hand picked Scandinavian reindeer moss which reduces noise very effectively.

Only 5 by 5 cm (roughly 2 inches), Pixel is inspiring to the creative, design oriented mind.

The material stays fluffy by regulating its own humidity year-round and does not require any maintenance — no watering, trimming or sunlight.





Pixel
In colour Natural







**Pixel**In colours Moss and Copper



## Absorbing sound Inwob shisqu

Canopy is made from the same functional, hand-picked Scandinavian reindeer moss as our other forest friends. Easily fitted in your standard ceiling grid, it provides highly effective sound absorption from above. Use it to give your space a comforting framing, patterns to emphasize the layout of the room, or combine it with complementing wall coverings.

Completely maintenance free, the panel retains its color and stays soft by absorbing and releasing moisture from the air all on its own.







Canopy
In colours Moss & Natural



### A true art piece

Pixel Framed is probably the easiest way to make a unique creation with reindeer moss. Simply select one of our standard designs, or create one of your own. We will ass