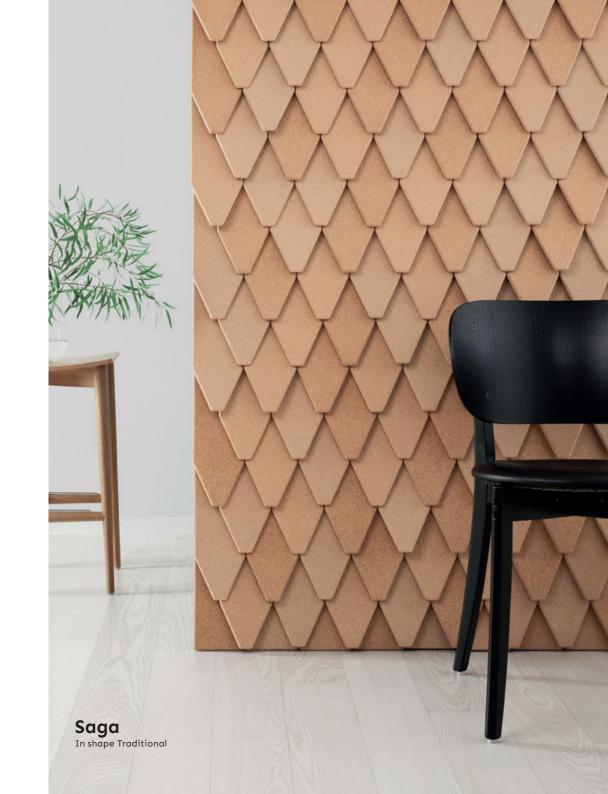

# Combining tradition with modern function

Saga brings that traditional beauty into your modern interior - using one of the most eco-friendly materials around. Cork is ideal for pinning stuff onto, and helps improve room acoustics.

The material is light-weight, fire retardant and requires no maintenance.

Saga comes in seven shapes, allowing for a wide range of fascinating looks.

We combined the magical style of olden day Scandinavian buildings with modern function, and named it "Saga" - Swedish for fairy tale.

**Saga** Feather, Straight, Diamond, Hexagon, Round, Drop & Traditional