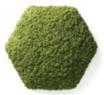

### Combine shapes, sizes and colours

Convex is made from naturally grown, hand-picked Scandina-vian reindeer moss, ideal for absorbing noise from multiple directions.

It offers a wide range of creative and functional possibilities with its distinct geometric shapes and organic, fascinating surface. Soft to the touch, the reindeer moss regulates its own humidity year-round and requires no maintenance at all — no watering, no trimming, no sunlight.

Convex Circle

Convex Squircle

Convex Hexagon

**Convex**Squircle & Round in colour Natural

### Convex

Convex Square 30 x 30 x 10 cm 45 x 45 x 11 cm 60 x 60 x 12 cm

Convex Circle 30 Ø x 10 cm 45 Ø x 11 cm 60 Ø x 12 cm

Convex Squircle 30 x 30 x 10 cm 45 x 45 x 11 cm 60 x 60 x 12 cm

**Convex Hexagon** 30 Ø x 10 cm 45 Ø x 11 cm 60 Ø x 12 cm