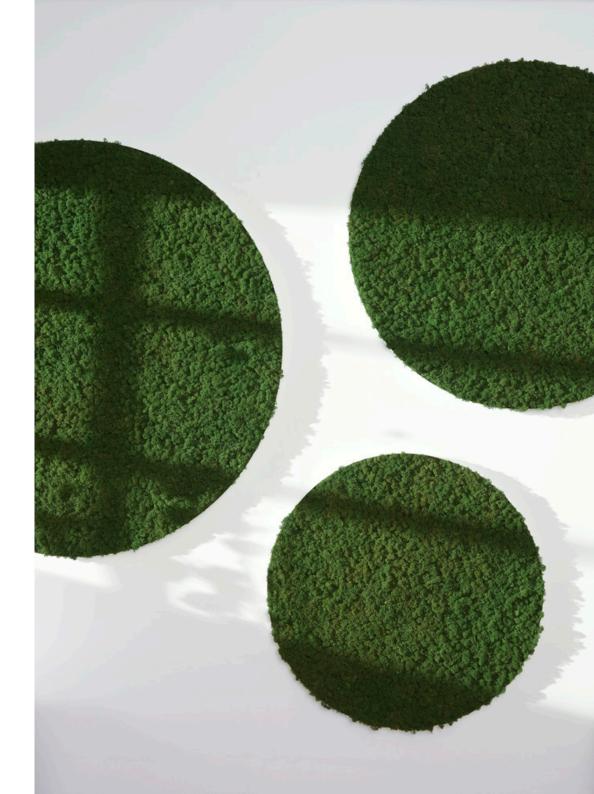

### Combine shapes, sizes and colours

Convex is made from naturally grown, hand-picked Scandina-vian reindeer moss, ideal for absorbing noise from multiple directions.

It offers a wide range of creative and functional possibilities with its distinct geometric shapes and organic, fascinating surface. Soft to the touch, the reindeer moss regulates its own humidity year-round and requires no maintenance at all — no watering, no trimming, no sunlight.

Convex Circle

Convex Squircle

Convex Hexagon

**Convex**Squircle & Round in colour Natural