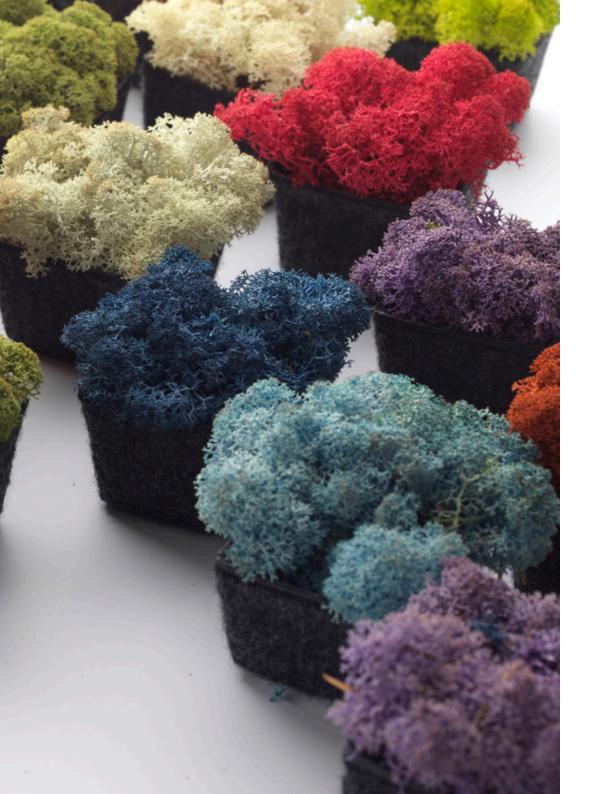

### **Letters & Logos**

**Letters & Logos**Custom shapes with a reindeer moss filling or backdrop.

Moss RAL 6001 Hex #1E6228

**Apple**RAL 6037
Hex #39973F

Lime RAL 1016 Hex #DADE00

Honey RAL 1003 Hex #FFAA00

Orange RAL 2003 Hex #FF7E00

Salmon RAL 3015 Hex #FF9390

Ruby Red RAL 3028 Hex #CD1727

Copper RAL 3033 Hex #A83227

Burgundy RAL 4002 Hex #8A3740

**Purple** RAL 5022 Hex #3F2958

**Azure** RAL 5002 Hex #2144A1

Lavender RAL 5024 Hex #4C92BA

Granite RAL 7047 Hex #D4D4D4

Charcoal RAL 9017 Hex #302D2C

Natural RAL 1013 Hex #F7F1CD