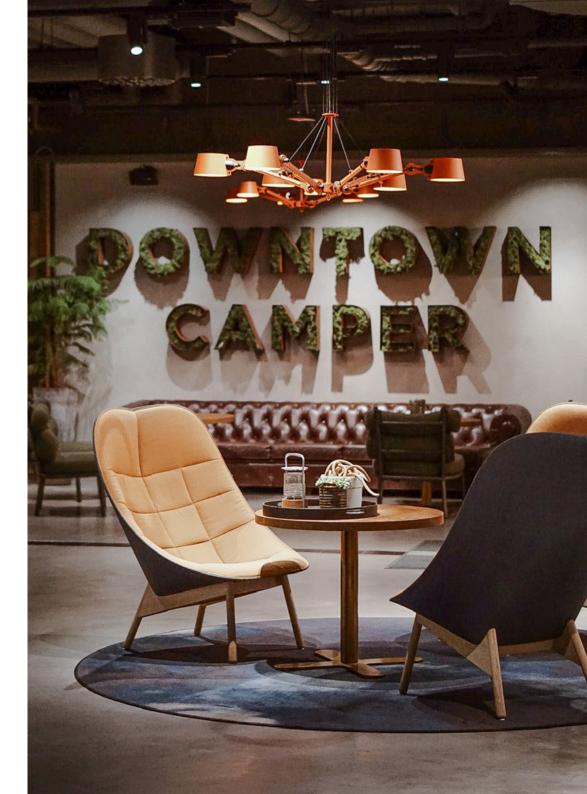

of our standard designs, or create one of your own. We will assemble your artwork by hand, frame it in oak-wood, and deliver it ready-to-install.

The naturally grown reindeer moss stays soft by regulating its own humidity year-round and requires no maintenance at all – no watering, no trimming, no sunlight.



**Pixel Framed**In colours Moss, Apple & Natural







**Pixel Framed**In colours Moss, Natural, Apple, Azure, Honey & Ruby



# Turning any shape into a moss masterpiece

### Letters & Logos -

Transform any text or shape into abiophilic eye-catcher. From twirly texts to lavish logos! Send us your custom shape and receive a free consultation.





**Letters & Logos**Custom shapes with a reindeer moss filling or backdrop



Letters & Logos
Custom shape with reindeer moss backdrop



### A sound absorbing conversation starter

Cloudberry is a suspended soundabsorbing sphere made from handpicked Scandinavian reindeer moss, that brings depth and dimension into your interiors. Along with creativity and joy, it will add new sensations to your interiors. With a large amount of reindeer moss used in each Cloudberry, it improves room acoustics remarkably.





Cloudberry
In colour Honey





## A ceiling of serenity

Most workdays have their ups and downs. However it is always a good idea to slow down and look up to find the next move. **Glade Ceiling** offers unique possibilities to create a natural atmosphere and a calmer workspace.

Like all of our moss products, it is available in multiple colors. Now, it is up to you to make your next project blend in or pop out.