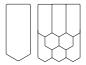

# Combining tradition with modern function

Saga brings that traditional beauty into your modern interior - using one of the most eco-friendly materials around. Cork is ideal for pinning stuff onto, and helps improve room acoustics.

The material is light-weight, fire retardant and requires no maintenance.

Saga comes in seven shapes, allowing for a wide range of fascinating looks.

We combined the magical style of olden day Scandinavian buildings with modern function, and named it "Saga" - Swedish for fairy tale.

**Saga** Feather, Straight, Diamond, Hexagon, Round, Drop & Traditional