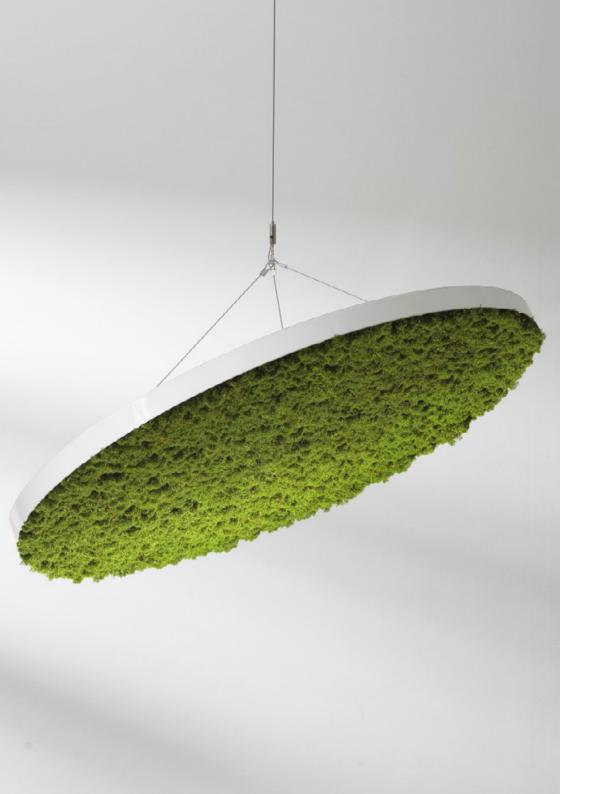

## A ceiling of serenity

Most workdays have their ups and downs. However it is always a good idea to slow down and look up to find the next move. **Glade Ceiling** offers unique possibilities to create a natural atmosphere and a calmer workspace.

Like all of our moss products, it is available in multiple colors. Now, it is up to you to make your next project blend in or pop out.