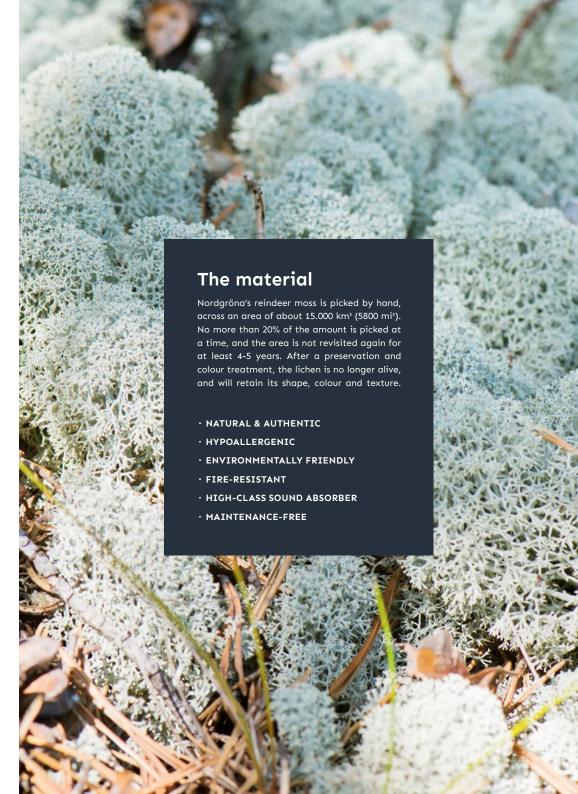

are ready to start pinning (and enjoying soothing new room acoustics)!





### **Reindeer moss collection**

### Convex



Convex Square 30 x 30 x 10 cm 45 x 45 x 11 cm 60 x 60 x 12 cm



Convex Circle 30 Ø x 10 cm 45 Ø x 11 cm 60 Ø x 12 cm



Convex Squircle 30 x 30 x 10 cm 45 x 45 x 11 cm 60 x 60 x 12 cm



**Convex Hexagon** 30 Ø x 10 cm 45 Ø x 11 cm 60 Ø x 12 cm

### Canopy





### Canopy

Different sizes available. Fits common suspended ceilings.

### **Pixel**



### Pixel 5 x 5 cm (12 Pixels per adhesive pad)

### **Pixel - Framed**



### **Pixel Framed**

Oak-framed reindeer moss in any Pixel design. In sizes  $60 \times 75$  cm,  $90 \times 75$  cm and  $120 \times 75$  cm.

### **Letters & Logos**



**Letters & Logos**Custom shapes with a reindeer moss filling or backdrop.







Moss RAL 6001 Hex #1E6228



**Apple**RAL 6037
Hex #39973F



Lime RAL 1016 Hex #DADE00



Honey RAL 1003 Hex #FFAA00



Orange RAL 2003 Hex #FF7E00



Salmon RAL 3015 Hex #FF9390



Ruby Red RAL 3028 Hex #CD1727



Copper RAL 3033 Hex #A83227



Burgundy RAL 4002 Hex #8A3740



**Purple** RAL 5022 Hex #3F2958



**Azure** RAL 5002 Hex #2144A1



Lavender RAL 5024 Hex #4C92BA



Granite RAL 7047 Hex #D4D4D4



Charcoal RAL 9017 Hex #302D2C



Natural RAL 1013 Hex #F7F1CD

### **Cork collection**

### Saga



Saga Round 120 x 268 mm



Saga Hexagon 120 x 280 mm



Saga Diamond 120 x 312 mm



Saga Feather 12 x 318 mm



Saga Drop 120 x 318 mm



Saga Traditional 120 x 318 mm



Saga Straight 120 x 212 mm

### Saga - Framed



### Saga Framed

Saga pre-assembled & framed. Available in