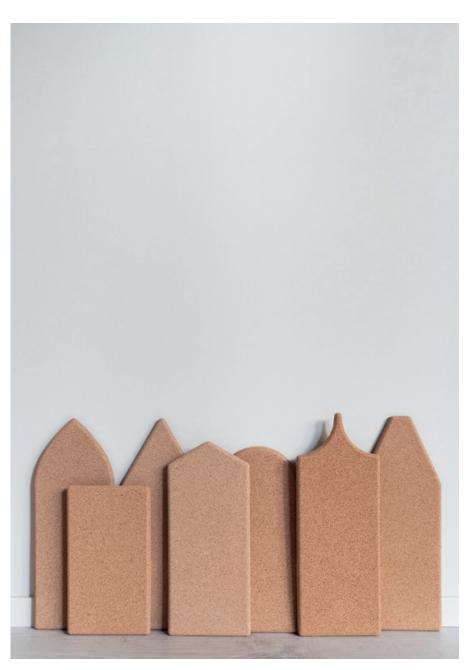

The material is light-weight, fire retardant and requires no maintenance.

Saga comes in seven shapes, allowing for a wide range of fascinating looks.

We combined the magical style of olden day Scandinavian buildings with modern function, and named it "Saga" - Swedish for fairy tale.

**Saga** Feather, Straight, Diamond, Hexagon, Round, Drop & Traditional

### Saga

Saga Round 120 x 268 mm

Saga Hexagon 120 x 280 mm

Saga Diamond 120 x 312 mm

Saga Feather 12 x 318 mm

Saga Drop 120 x 318 mm

Saga Traditional 120 x 318 mm

Saga Straight 120 x 212 mm