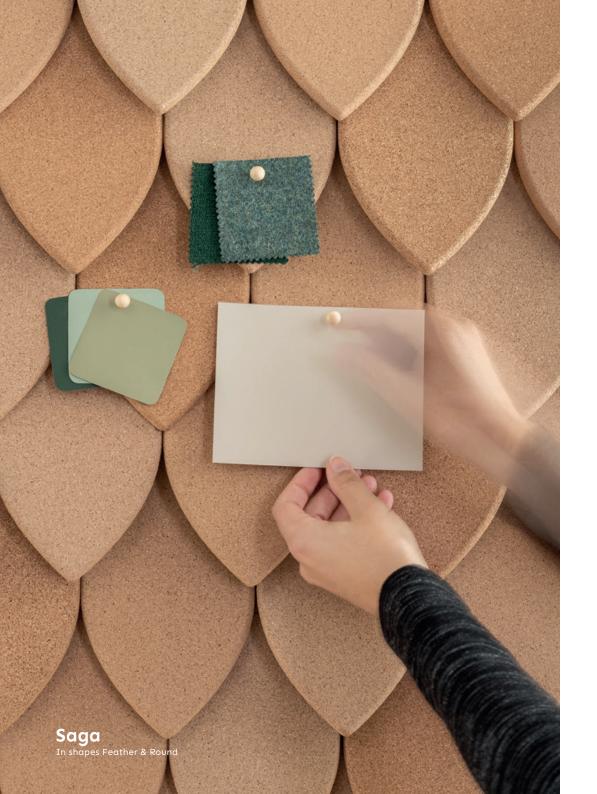

# Combining tradition with modern function

Saga brings that traditional beauty into your modern interior - using one of the most eco-friendly materials around. Cork is ideal for pinning stuff onto, and helps improve room acoustics.

The material is light-weight, fire retardant and requires no maintenance.

Saga comes in seven shapes, allowing for a wide range of fascinating looks.

We combined the magical style of olden day Scandinavian buildings with modern function, and named it "Saga" - Swedish for fairy tale.

**Saga** Feather, Straight, Diamond, Hexagon, Round, Drop & Traditional