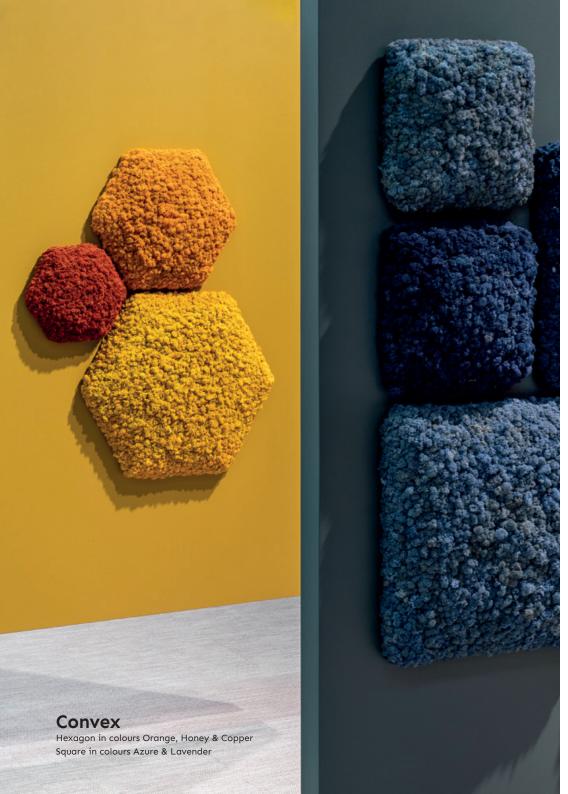

### Combine shapes, sizes and colours

Convex is made from naturally grown, hand-picked Scandina-vian reindeer moss, ideal for absorbing noise from multiple directions.

It offers a wide range of creative and functional possibilities with its distinct geometric shapes and organic, fascinating surface. Soft to the touch, the reindeer moss regulates its own humidity year-round and requires no maintenance at all — no watering, no trimming, no sunlight.

Convex Circle

Convex Squircle

Convex Hexagon

**Convex**Squircle & Round in colour Natural