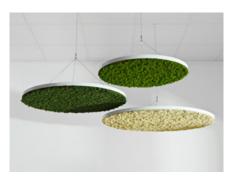

## A ceiling of serenity

Most workdays have their ups and downs. However it is always a good idea to slow down and look up to find the next move. **Glade Ceiling** offers unique possibilities to create a natural atmosphere and a calmer workspace.

Like all of our moss products, it is available in multiple colors. Now, it is up to you to make your next project blend in or pop out.